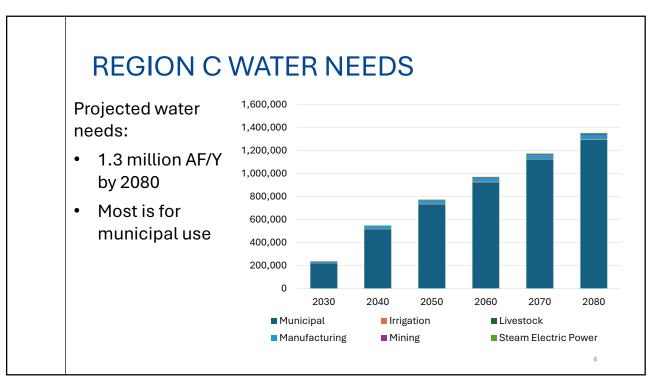

|
| <ul> <li>Conflict resolved by recommending a smaller MNR (313.5 msl) in 2070 and<br/>joint strategy with Wright Patman (2050)</li> </ul>               |
| <ul> <li>2019: Texas Legislature created the Interregional Planning Council to coordinate<br/>water planning between regions</li> </ul>                |
| • 2019-2020: Regions C and D hold multiple inter-regional coordination meetings                                                                        |
| <ul> <li>2020: 2021 Regional Water Plans submitted to TWDB with no interregional confli</li> <li>Recommended WMS is full size MNR (328 msl)</li> </ul> |
| • 2021: Receive letter from Region D requesting coordination on MNR                                                                                    |



























## WILDLIFE HABITATS

| Cover Type                 | Acres  |  |
|----------------------------|--------|--|
| Barren                     | <1     |  |
| Bottomland Hardwood Forest | 9,289  |  |
| Forested Wetland           | 19,622 |  |
| Grassland/Old Field        | 18,241 |  |
| Herbaceous Wetland         | 1,244  |  |
| Open Water                 | 1,162  |  |
| Row Crops                  | 706    |  |
| Shrub Wetland              | 4,093  |  |
| Shrubland                  | 444    |  |
| Upland Forest              | 11,223 |  |
| Urban                      | 78     |  |
| Total                      | 66,103 |  |







|--|

|                               | Area (A