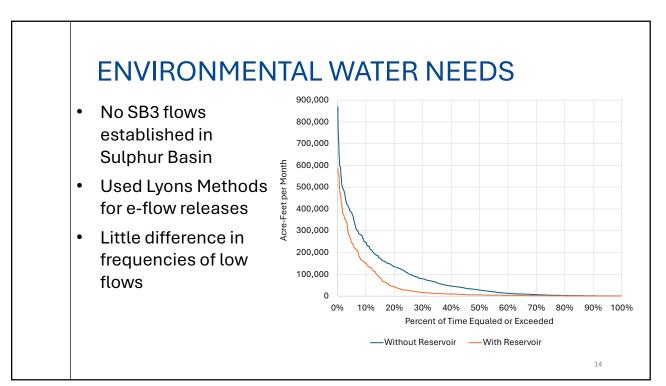

|
| <ul> <li>Conflict resolved by recommending a smaller MNR (313.5 msl) in 2070 and<br/>joint strategy with Wright Patman (2050)</li> </ul>               |
| <ul> <li>2019: Texas Legislature created the Interregional Planning Council to coordinate<br/>water planning between regions</li> </ul>                |
| • 2019-2020: Regions C and D hold multiple inter-regional coordination meetings                                                                        |
| <ul> <li>2020: 2021 Regional Water Plans submitted to TWDB with no interregional confli</li> <li>Recommended WMS is full size MNR (328 msl)</li> </ul> |
| • 2021: Receive letter from Region D requesting coordination on MNR                                                                                    |



























## WILDLIFE HABITATS

| Cover Type                 | Acres  |  |
|----------------------------|--------|--|
| Barren                     | <1     |  |
| Bottomland Hardwood Forest | 9,289  |  |
| Forested Wetland           | 19,622 |  |
| Grassland/Old Field        | 18,241 |  |
| Herbaceous Wetland         | 1,244  |  |
| Open Water                 | 1,162  |  |
| Row Crops                  | 706    |  |
| Shrub Wetland              | 4,093  |  |
| Shrubland                  | 444    |  |
| Upland Forest              | 11,223 |  |
| Urban                      | 78     |  |
| Total                      | 66,103 |  |







|--|

|                               | Area (A