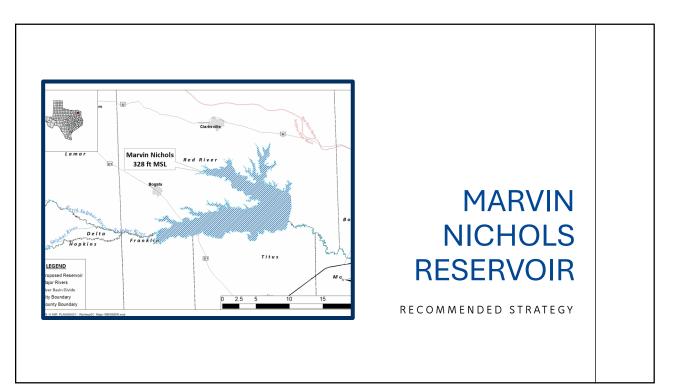

|
| <ul> <li>Conflict resolved by recommending a smaller MNR (313.5 msl) in 2070 and<br/>joint strategy with Wright Patman (2050)</li> </ul>               |
| <ul> <li>2019: Texas Legislature created the Interregional Planning Council to coordinate<br/>water planning between regions</li> </ul>                |
| • 2019-2020: Regions C and D hold multiple inter-regional coordination meetings                                                                        |
| <ul> <li>2020: 2021 Regional Water Plans submitted to TWDB with no interregional confli</li> <li>Recommended WMS is full size MNR (328 msl)</li> </ul> |
| • 2021: Receive letter from Region D requesting coordination on MNR                                                                                    |



























## WILDLIFE HABITATS

| Cover Type                 | Acres  |  |
|----------------------------|--------|--|
| Barren                     | <1     |  |
| Bottomland Hardwood Forest | 9,289  |  |
| Forested Wetland           | 19,622 |  |
| Grassland/Old Field        | 18,241 |  |
| Herbaceous Wetland         | 1,244  |  |
| Open Water                 | 1,162  |  |
| Row Crops                  | 706    |  |
| Shrub Wetland              | 4,093  |  |
| Shrubland                  | 444    |  |
| Upland Forest              | 11,223 |  |
| Urban                      | 78     |  |
| Total                      | 66,103 |  |







|--|

|                               | Area (A