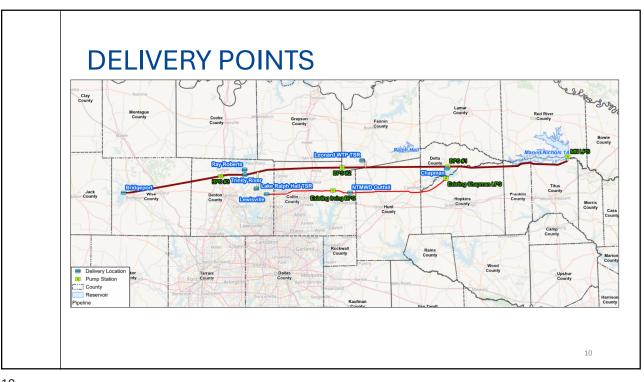

|
| <ul> <li>Conflict resolved by recommending a smaller MNR (313.5 msl) in 2070 and<br/>joint strategy with Wright Patman (2050)</li> </ul>               |
| <ul> <li>2019: Texas Legislature created the Interregional Planning Council to coordinate<br/>water planning between regions</li> </ul>                |
| • 2019-2020: Regions C and D hold multiple inter-regional coordination meetings                                                                        |
| <ul> <li>2020: 2021 Regional Water Plans submitted to TWDB with no interregional confli</li> <li>Recommended WMS is full size MNR (328 msl)</li> </ul> |
| • 2021: Receive letter from Region D requesting coordination on MNR                                                                                    |



























## WILDLIFE HABITATS

| Cover Type                 | Acres  |  |
|----------------------------|--------|--|
| Barren                     | <1     |  |
| Bottomland Hardwood Forest | 9,289  |  |
| Forested Wetland           | 19,622 |  |
| Grassland/Old Field        | 18,241 |  |
| Herbaceous Wetland         | 1,244  |  |
| Open Water                 | 1,162  |  |
| Row Crops                  | 706    |  |
| Shrub Wetland              | 4,093  |  |
| Shrubland                  | 444    |  |
| Upland Forest              | 11,223 |  |
| Urban                      | 78     |  |
| Total                      | 66,103 |  |







|--|

|                               | Area (A