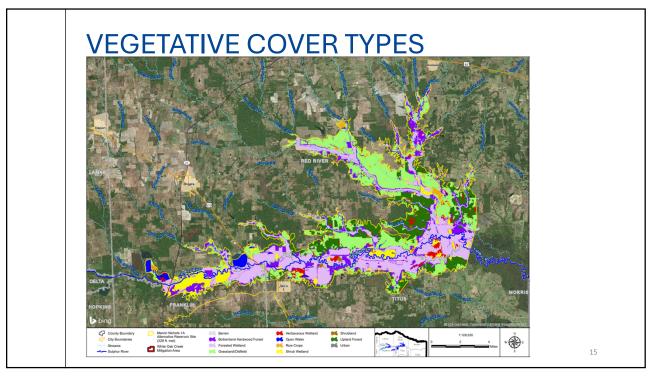

## WILDLIFE HABITATS

| Cover Type                 | Acres  |  |
|----------------------------|--------|--|
| Barren                     | <1     |  |
| Bottomland Hardwood Forest | 9,289  |  |
| Forested Wetland           | 19,622 |  |
| Grassland/Old Field        | 18,241 |  |
| Herbaceous Wetland         | 1,244  |  |
| Open Water                 | 1,162  |  |
| Row Crops                  | 706    |  |
| Shrub Wetland              | 4,093  |  |
| Shrubland                  | 444    |  |
| Upland Forest              | 11,223 |  |
| Urban                      | 78     |  |
| Total                      | 66,103 |  |

|--|

|                               | Area (A                                                                                                                             | Marvin Nichols                                                                                                                                                               |                                                                                                                                                                                                              |
|-------------------------------|-------------------------------------------------------------------------------------------------------------------------------------|------------------------------------------------------------------------------------------------------------------------------------------------------------------------------|--------------------------------------------------------------------------------------------------------------------------------------------------------------------------------------------------------------|
| уре                           | Marvin Nichols<br>Reservoir                                                                                                         | Region D                                                                                                                                                                     | Reservoir Area as<br>Percent of Region                                                                                                                                                                       |
| Bottomland<br>Hardwood Forest | 9,289                                                                                                                               | 416,398 2.2%                                                                                                                                                                 | 2.2%                                                                                                                                                                                                         |
| Forested Wetland              | 19,622                                                                                                                              | 412,751                                                                                                                                                                      | 4.8%                                                                                                                                                                                                         |
| Upland Forest                 | 11,223                                                                                                                              | 2,869,079                                                                                                                                                                    | 0.4%                                                                                                                                                                                                         |
| Row Crops                     | 706                                                                                                                                 | 314,184                                                                                                                                                                      | 0.2%                                                                                                                                                                                                         |
| Grassland/Old Field           | 18,241                                                                                                                              | 2,843,656                                                                                                                                                                    | 0.6%                                                                                                                                                                                                         |
| Other Land Cover<br>Types     | 7,022                                                                                                                               | 477,707                                                                                                                                                                      | 1.5%                                                                                                                                                                                                         |
| Total                         | 66,103                                                                                                                              | 7,333,774                                                                                                                                                                    | 0.9%                                                                                                                                                                                                         |
|                               | Bottomland<br>Hardwood Forest<br>Forested Wetland<br>Upland Forest<br>Row Crops<br>Grassland/Old Field<br>Other Land Cover<br>Types | ypeMarvin Nichols<br>ReservoirBottomland<br>Hardwood Forest9,289Forested Wetland19,622Upland Forest11,223Row Crops706Grassland/Old Field18,241Other Land Cover<br>Types7,022 | Region DRegion DBottomland<br>Hardwood Forest9,289416,398Forested Wetland19,622412,751Upland Forest11,2232,869,079Row Crops706314,184Grassland/Old Field18,2412,843,656Other Land Cover<br>Types7,022477,707 |