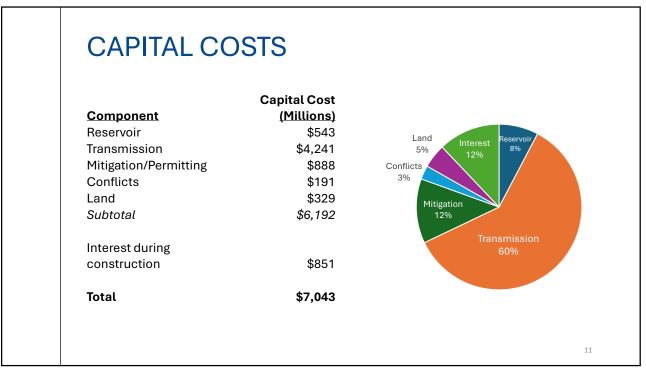

|
| <ul> <li>Conflict resolved by recommending a smaller MNR (313.5 msl) in 2070 and<br/>joint strategy with Wright Patman (2050)</li> </ul>               |
| <ul> <li>2019: Texas Legislature created the Interregional Planning Council to coordinate<br/>water planning between regions</li> </ul>                |
| • 2019-2020: Regions C and D hold multiple inter-regional coordination meetings                                                                        |
| <ul> <li>2020: 2021 Regional Water Plans submitted to TWDB with no interregional confli</li> <li>Recommended WMS is full size MNR (328 msl)</li> </ul> |
| • 2021: Receive letter from Region D requesting coordination on MNR                                                                                    |



























## WILDLIFE HABITATS

| Cover Type                 | Acres  |  |
|----------------------------|--------|--|
| Barren                     | <1     |  |
| Bottomland Hardwood Forest | 9,289  |  |
| Forested Wetland           | 19,622 |  |
| Grassland/Old Field        | 18,241 |  |
| Herbaceous Wetland         | 1,244  |  |
| Open Water                 | 1,162  |  |
| Row Crops                  | 706    |  |
| Shrub Wetland              | 4,093  |  |
| Shrubland                  | 444    |  |
| Upland Forest              | 11,223 |  |
| Urban                      | 78     |  |
| Total                      | 66,103 |  |







|--|

|                               | Area (A