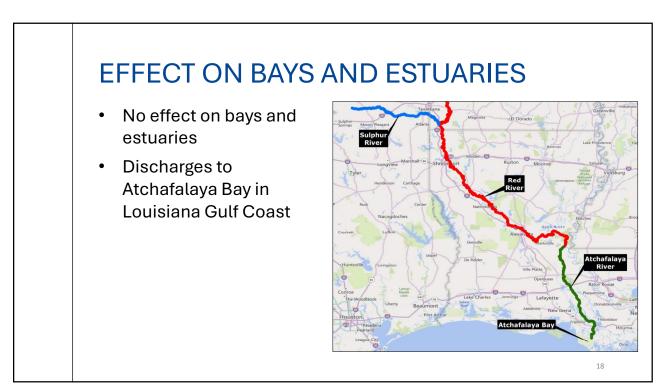

Receive letter from Region D requesting coordination on MNR                                                                                    |



























## WILDLIFE HABITATS

| Cover Type                 | Acres  |  |
|----------------------------|--------|--|
| Barren                     | <1     |  |
| Bottomland Hardwood Forest | 9,289  |  |
| Forested Wetland           | 19,622 |  |
| Grassland/Old Field        | 18,241 |  |
| Herbaceous Wetland         | 1,244  |  |
| Open Water                 | 1,162  |  |
| Row Crops                  | 706    |  |
| Shrub Wetland              | 4,093  |  |
| Shrubland                  | 444    |  |
| Upland Forest              | 11,223 |  |
| Urban                      | 78     |  |
| Total                      | 66,103 |  |







|--|

|                               | Area (A                                                                                                                             | Marvin Nichols                                                                                                                                                               |                                                                                                                                                                                                              |
|-------------------------------|-------------------------------------------------------------------------------------------------------------------------------------|-------------------------------------------------------------------------