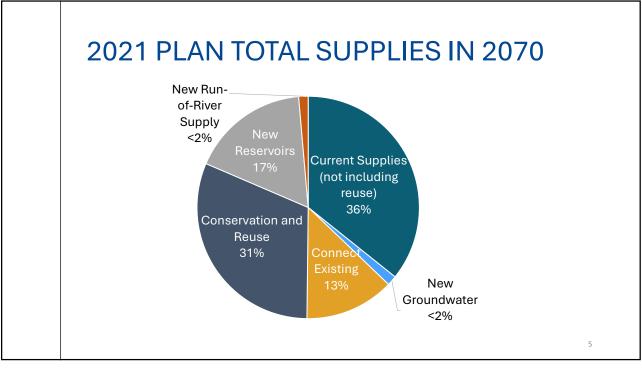

|
| <ul> <li>Conflict resolved by recommending a smaller MNR (313.5 msl) in 2070 and<br/>joint strategy with Wright Patman (2050)</li> </ul>               |
| <ul> <li>2019: Texas Legislature created the Interregional Planning Council to coordinate<br/>water planning between regions</li> </ul>                |
| • 2019-2020: Regions C and D hold multiple inter-regional coordination meetings                                                                        |
| <ul> <li>2020: 2021 Regional Water Plans submitted to TWDB with no interregional confli</li> <li>Recommended WMS is full size MNR (328 msl)</li> </ul> |
| • 2021: Receive letter from Region D requesting coordination on MNR                                                                                    |



























## WILDLIFE HABITATS

| Cover Type                 | Acres  |  |
|----------------------------|--------|--|
| Barren                     | <1     |  |
| Bottomland Hardwood Forest | 9,289  |  |
| Forested Wetland           | 19,622 |  |
| Grassland/Old Field        | 18,241 |  |
| Herbaceous Wetland         | 1,244  |  |
| Open Water                 | 1,162  |  |
| Row Crops                  | 706    |  |
| Shrub Wetland              | 4,093  |  |
| Shrubland                  | 444    |  |
| Upland Forest              | 11,223 |  |
| Urban                      | 78     |  |
| Total                      | 66,103 |  |







|--|

|                               | Area (A