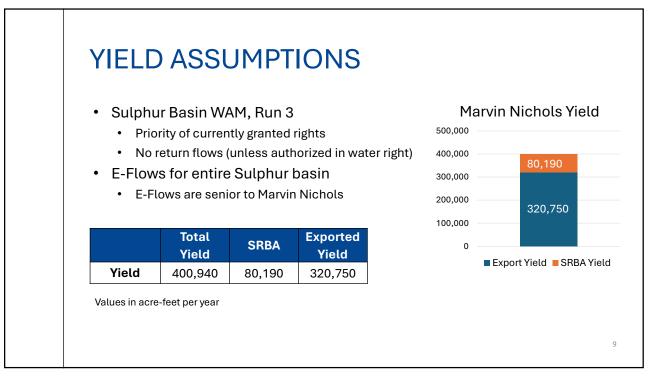

|
| <ul> <li>Conflict resolved by recommending a smaller MNR (313.5 msl) in 2070 and<br/>joint strategy with Wright Patman (2050)</li> </ul>               |
| <ul> <li>2019: Texas Legislature created the Interregional Planning Council to coordinate<br/>water planning between regions</li> </ul>                |
| • 2019-2020: Regions C and D hold multiple inter-regional coordination meetings                                                                        |
| <ul> <li>2020: 2021 Regional Water Plans submitted to TWDB with no interregional confli</li> <li>Recommended WMS is full size MNR (328 msl)</li> </ul> |
| • 2021: Receive letter from Region D requesting coordination on MNR                                                                                    |



























## WILDLIFE HABITATS

| Cover Type                 | Acres  |  |
|----------------------------|--------|--|
| Barren                     | <1     |  |
| Bottomland Hardwood Forest | 9,289  |  |
| Forested Wetland           | 19,622 |  |
| Grassland/Old Field        | 18,241 |  |
| Herbaceous Wetland         | 1,244  |  |
| Open Water                 | 1,162  |  |
| Row Crops                  | 706    |  |
| Shrub Wetland              | 4,093  |  |
| Shrubland                  | 444    |  |
| Upland Forest              | 11,223 |  |
| Urban                      | 78     |  |
| Total                      | 66,103 |  |







|--|

|                               | Area (A