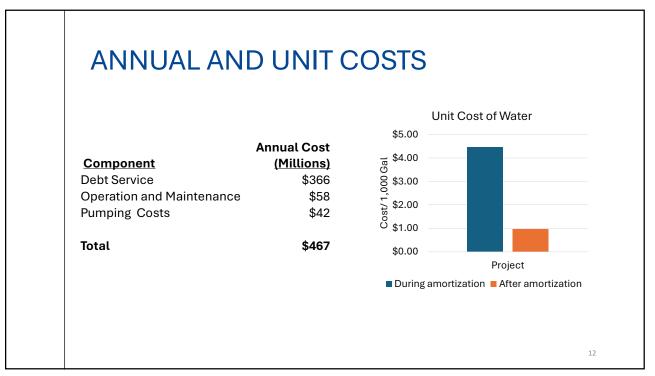

|
| <ul> <li>Conflict resolved by recommending a smaller MNR (313.5 msl) in 2070 and<br/>joint strategy with Wright Patman (2050)</li> </ul>               |
| <ul> <li>2019: Texas Legislature created the Interregional Planning Council to coordinate<br/>water planning between regions</li> </ul>                |
| • 2019-2020: Regions C and D hold multiple inter-regional coordination meetings                                                                        |
| <ul> <li>2020: 2021 Regional Water Plans submitted to TWDB with no interregional confli</li> <li>Recommended WMS is full size MNR (328 msl)</li> </ul> |
| • 2021: Receive letter from Region D requesting coordination on MNR                                                                                    |



























## WILDLIFE HABITATS

| Cover Type                 | Acres  |  |
|----------------------------|--------|--|
| Barren                     | <1     |  |
| Bottomland Hardwood Forest | 9,289  |  |
| Forested Wetland           | 19,622 |  |
| Grassland/Old Field        | 18,241 |  |
| Herbaceous Wetland         | 1,244  |  |
| Open Water                 | 1,162  |  |
| Row Crops                  | 706    |  |
| Shrub Wetland              | 4,093  |  |
| Shrubland                  | 444    |  |
| Upland Forest              | 11,223 |  |
| Urban                      | 78     |  |
| Total                      | 66,103 |  |







|--|

|                               | Area (A