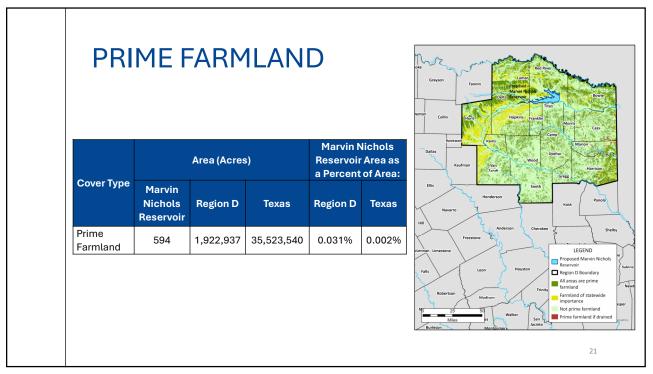

| 0.9%                                                                                                                                                                                                         |
|                               | Bottomland<br>Hardwood Forest<br>Forested Wetland<br>Upland Forest<br>Row Crops<br>Grassland/Old Field<br>Other Land Cover<br>Types | ypeMarvin Nichols<br>ReservoirBottomland<br>Hardwood Forest9,289Forested Wetland19,622Upland Forest11,223Row Crops706Grassland/Old Field18,241Other Land Cover<br>Types7,022 | Region DRegion DBottomland<br>Hardwood Forest9,289416,398Forested Wetland19,622412,751Upland Forest11,2232,869,079Row Crops706314,184Grassland/Old Field18,2412,843,656Other Land Cover<br>Types7,022477,707 |



|                                      |              | Demonstr                     |  |
|--------------------------------------|--------------|------------------------------|--|
|                                      | Area (Acres) | Percent in<br>Marvin Nichols |  |
|                                      |              |                              |  |
| Potential Timberland in              |              |                              |  |
| Marvin Nichols Reservoir             |              |                              |  |
| Bottomland Hardwoods                 | 9,289        |                              |  |
| Forested Wetlands                    | 19,622       |                              |  |
| Upland Forest                        | 11,223       |