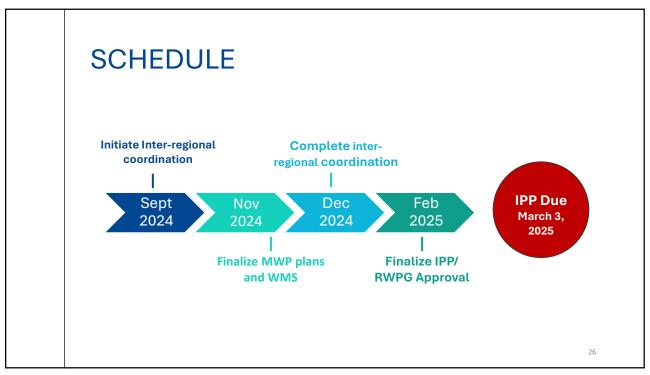

| HISTORICAL COORDINATION OVERVIEW                                                                                                                       |
|--------------------------------------------------------------------------------------------------------------------------------------------------------|
| <ul> <li>Participating Entities formed the Joint Committee on Program Development<br/>(JCPD)</li> </ul>                                                |
| <ul> <li>1999 – 2001: Regions C and D coordinate to select MNR as preferred Sulphur<br/>Basin water project</li> </ul>                                 |
| 2015: Conflict declared between Regions C and D                                                                                                        |
| <ul> <li>Conflict resolved by recommending a smaller MNR (313.5 msl) in 2070 and<br/>joint strategy with Wright Patman (2050)</li> </ul>               |
| <ul> <li>2019: Texas Legislature created the Interregional Planning Council to coordinate<br/>water planning between regions</li> </ul>                |
| • 2019-2020: Regions C and D hold multiple inter-regional coordination meetings                                                                        |
| <ul> <li>2020: 2021 Regional Water Plans submitted to TWDB with no interregional confli</li> <li>Recommended WMS is full size MNR (328 msl)</li> </ul> |
| • 2021: Receive letter from Region D requesting coordination on MNR                                                                                    |